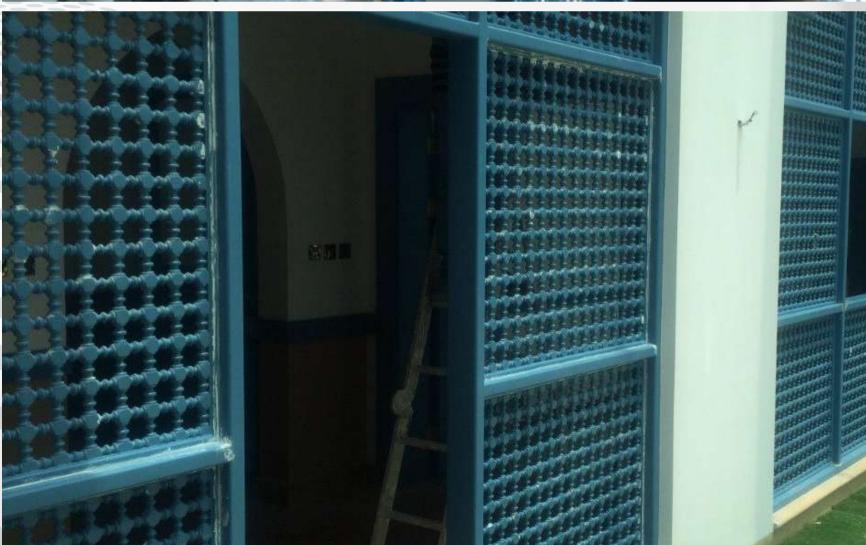

#### Al-Trabiyah Al-Islamiyah schools (TIS)

Project: Renovation of primary and admin building

Project description: This project included high level of finishing for various finishing and interior activities such as, marble flooring and wall, wooden cladding, glass and wooden partetions, customized lighting and other activities.

#### Al-Trabiyah Al-Islamiyah schools (TIS)

Bathrooms modernization

Al-Trabiyah Al-Islamiyah schools (TIS)

Stage entrance modernization