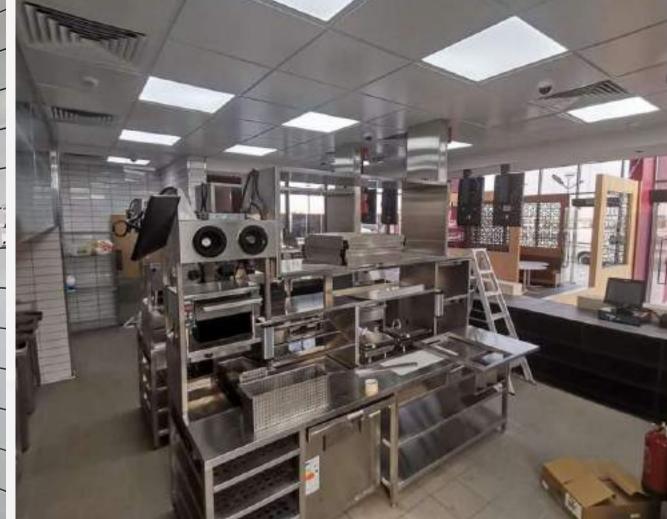

The addition of hidden light manifests and reflects the beauty of the Islamic pattern by giving it a dynamic quality and creating intense contrasts along with the shade.

Project
Shawarmer
Restaurants

## Project Shawarmer Restaurants