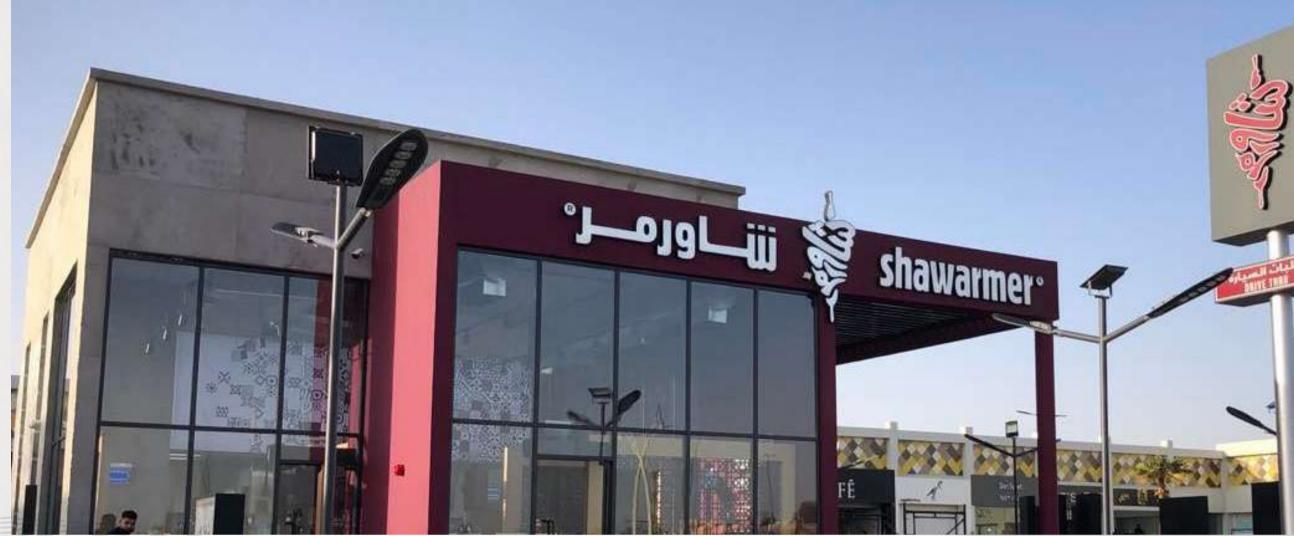

The addition of hidden light manifests and reflects the beauty of the Islamic pattern by giving it a dynamic quality and creating intense contrasts along with the shade.

Project
Shawarmer
Restaurants

## Project Shawarmer Restaurants