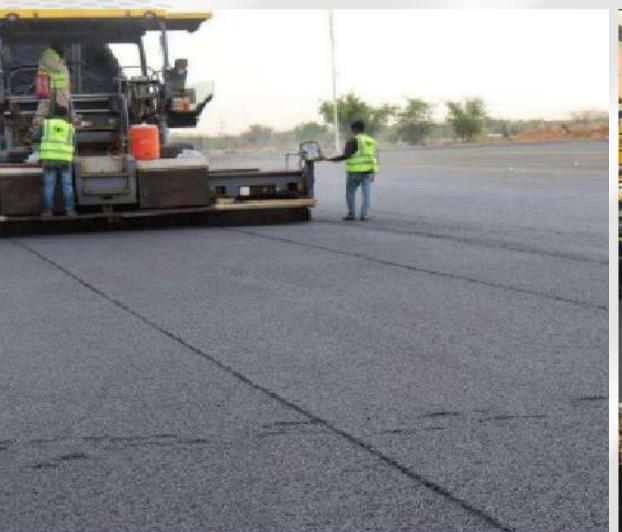

The road work project includes several phases, starting with the demolition and removal of the existing pavement and infrastructure. This is followed by the installation of new pavement, curbs, gutters, and sidewalks, as well as the installation of new traffic signals and lighting. The project also includes upgrades to the drainage and stormwater management systems to improve water quality and reduce the risk of flooding

The project has been carefully planned and executed by our team of experienced engineers, project managers, and construction workers. Our team has worked closely with local government agencies and community leaders to ensure that the project is aligned with the needs and priorities of the community.

Our company takes great pride in the quality of our work, and we are committed to delivering a finished product that exceeds the expectations of our clients and the community. We use only the highest quality materials and equipment, and we employ skilled workers who are experienced in all aspects of road construction and maintenance.

Throughout the construction process, we have taken great care to minimize disruption to local residents and businesses. We have implemented traffic control measures and detours to ensure that motorists can safely navigate around the work zone, and we have worked closely with local businesses to ensure that access to their establishments is maintained throughout the project.

#### FINSHE ROAD WORK

At the end of the project, we are confident that the community will have a reliable and safe transportation infrastructure that will benefit all residents and businesses. Our company takes pride in contributing to the development and improvement of local infrastructure, and we look forward to delivering a successful project for our clients