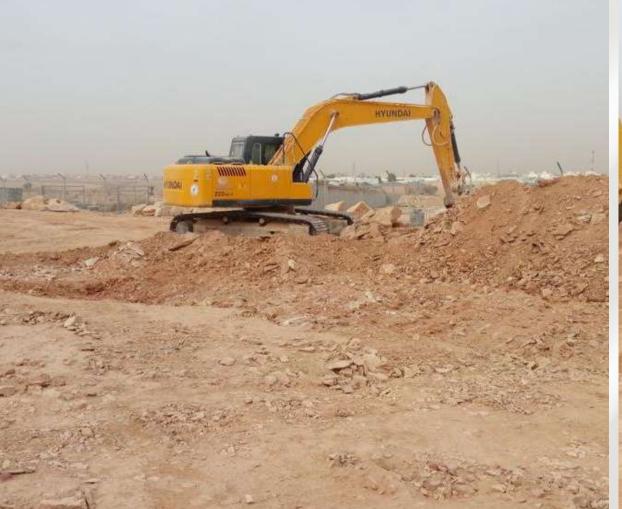

The road work project includes several phases, starting with the demolition and removal of the existing pavement and infrastructure. This is followed by the installation of new pavement, curbs, gutters, and sidewalks, as well as the installation of new traffic signals and lighting. The project also includes upgrades to the drainage and stormwater management systems to improve water quality and reduce the risk of flooding

The project has been carefully planned and executed by our team of experienced engineers, project managers, and construction workers. Our team has worked closely with local government agencies and community leaders to ensure that the project is aligned with the needs and priorities of the community.

Our company takes great pride in the quality of our work, and we are committed to delivering a finished product that exceeds the expectations of our clients and the community. We use only the highest quality materials and equipment, and we employ skilled workers who are experienced in all aspects of road construction and maintenance.

Throughout the construction process, we have taken great care to minimize disruption to local residents and businesses. We have implemented traffic control measures and detours to ensure that motorists can safely navigate around the work zone, and we have worked closely with local businesses to ensure that access to their establishments is maintained throughout the project.

#### FINSHE ROAD WORK

At the end of the project, we are confident that the community will have a reliable and safe transportation infrastructure that will benefit all residents and businesses. Our company takes pride in contributing to the development and improvement of local infrastructure, and we look forward to delivering a successful project for our clients