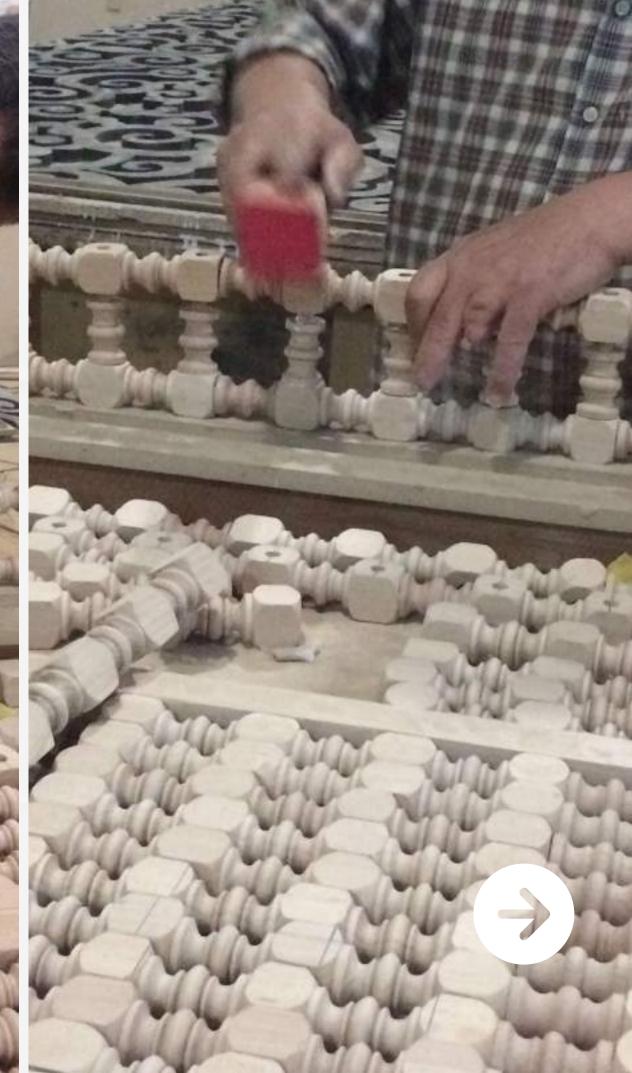

#### - THE THEATHER ENTRANCE

The theatre's entrance wall is a revival of Islamic style turning geometric pattern into art.

It is a mixture of natural materials: wood and marble, giving it an artistic unique look.

The addition of hidden light manifests and reflects the beauty of the Islamic pattern by giving it a dynamic quality and creating intense contrasts along with the shade.

The addition of hidden light manifests and reflects the beauty of the Islamic pattern by giving it a dynamic quality and creating intense contrasts along with the shade.

Project
Shawarmer
Restaurants