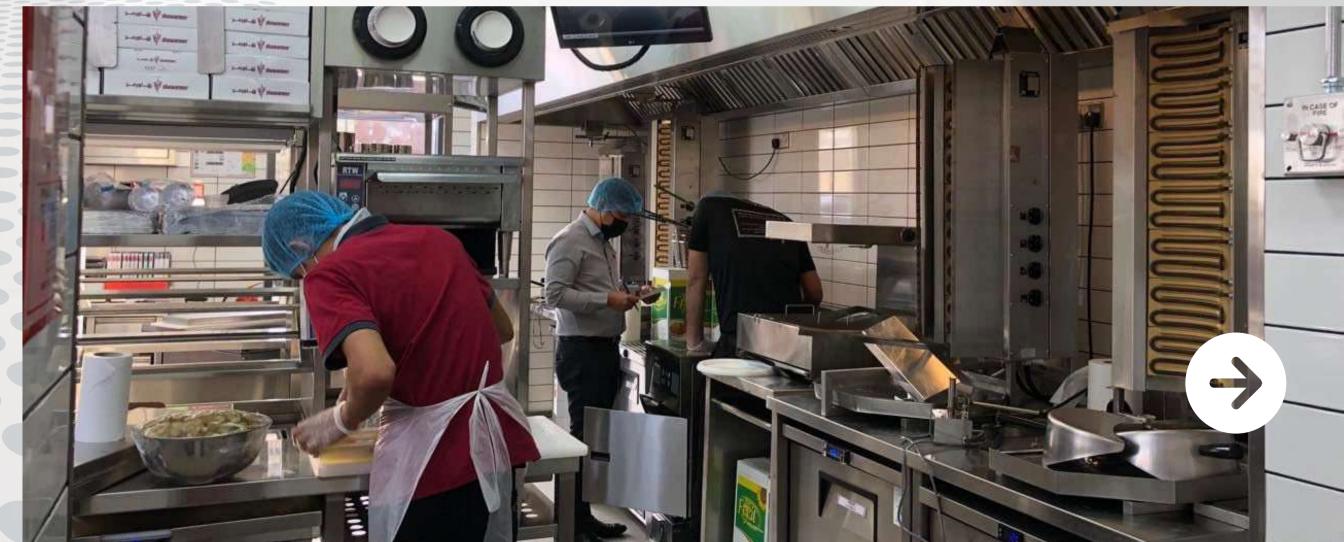

The addition of hidden light manifests and reflects the beauty of the Islamic pattern by giving it a dynamic quality and creating intense contrasts along with the shade.

Project
Shawarmer
Restaurants

## Project Shawarmer Restaurants