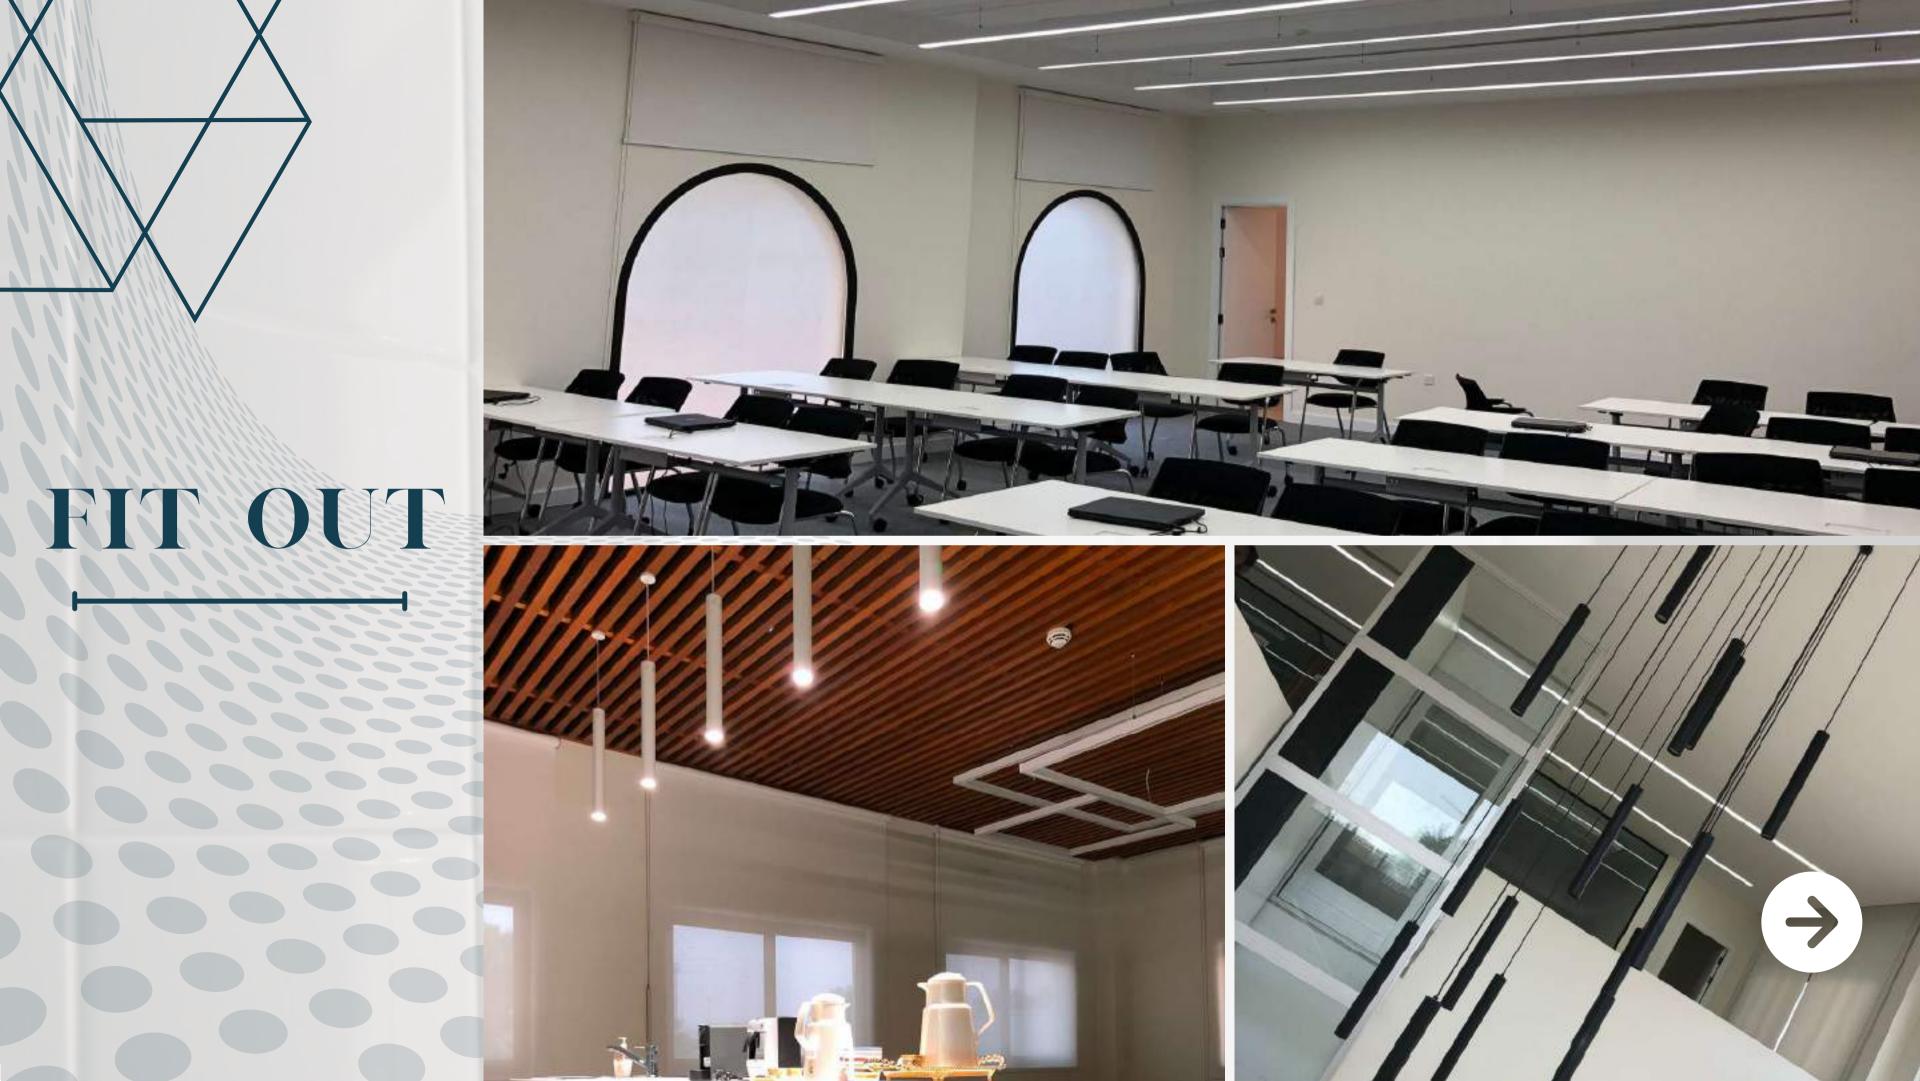

# FINISHING AND FITT WORKS

#### Al-Trabiyah Al-Islamiyah schools (TIS)

Project: Renovation of primary and admin building

Project description: This project included high level of finishing for various finishing and interior activities such as, marble flooring and wall, wooden cladding, glass and wooden partetions, customized lighting and other activities.