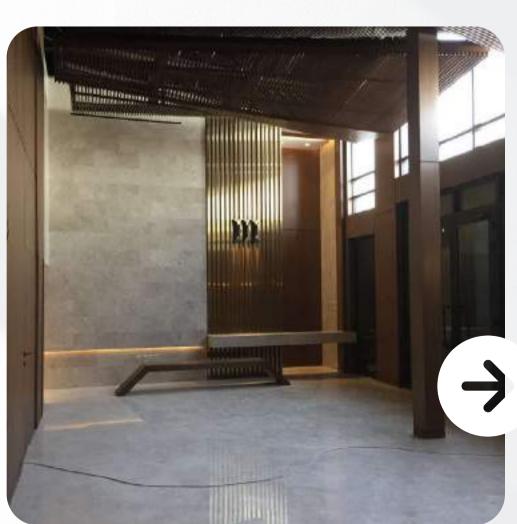

#### - THE THEATHER ENTRANCE

The theatre's entrance wall is a revival of Islamic style turning geometric pattern into art.

It is a mixture of natural materials: wood and marble, giving it an artistic unique look.

The addition of hidden light manifests and reflects the beauty of the Islamic pattern by giving it a dynamic quality and creating intense contrasts along with the shade.

The addition of hidden light manifests and reflects the beauty of the Islamic pattern by giving it a dynamic quality and creating intense contrasts along with the shade.

Project
Shawarmer
Restaurants