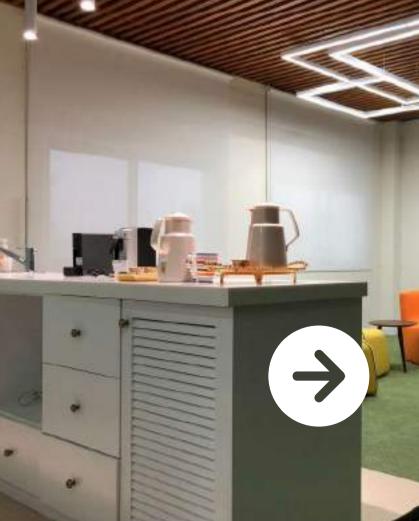

# FINISHING AND FITT WORKS

#### Al-Trabiyah Al-Islamiyah schools (TIS)

Project: Renovation of primary and admin building

Project description: This project included high level of finishing for various finishing and interior activities such as, marble flooring and wall, wooden cladding, glass and wooden partetions, customized lighting and other activities.