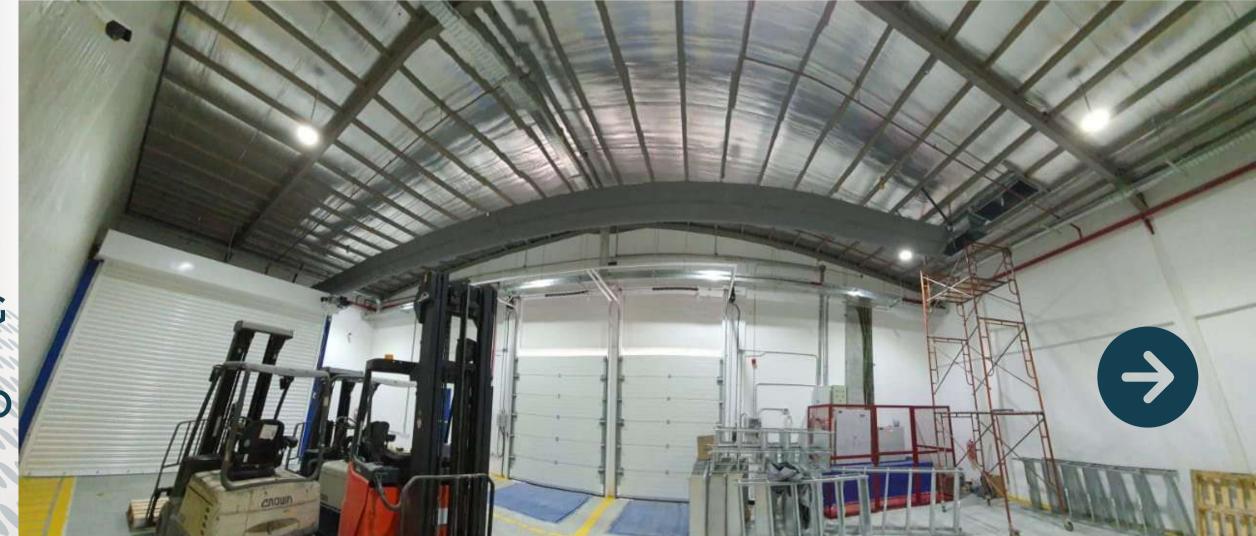

# ELECTRO MECHANICAL WORKS

CLIENT: AL-HAYAH
MEDICAL CO.
PROJECT DESCRIPTION:
TURN KEY FINISHING FOR
WARE HOUSES, INCLUDING
FLOORING, FURNISHING,
ELECTRO MECHANICAL AND
EQUIPMENT.

FINISHING
OF AMCO.
WAREHOUSE
IN RIYADH

#### AL-HAYAH WARE HOUSE

Project: the finishing of AMCO.

warehouse in Riyadh.

Client: Al-Hayah medical co.

Project description: Turn key
finishing for ware houses,
including flooring, furnishing,
electro mechanical and equipment.