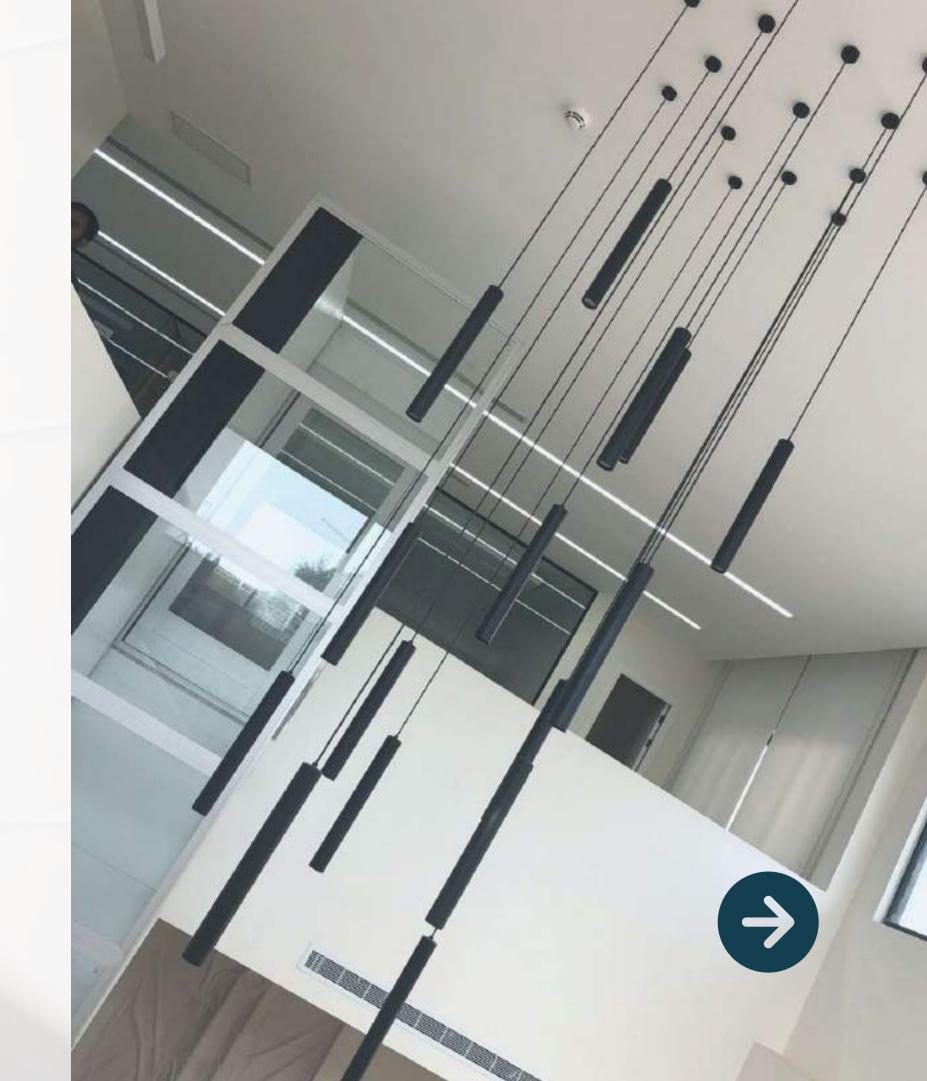

#### Al-Trabiyah Al-Islamiyah schools (TIS)

Project: Renovation of primary and admin building

Project description: This project included high level of finishing for various finishing and interior activities such as, marble flooring and wall, wooden cladding, glass and wooden partetions, customized lighting and other activities.