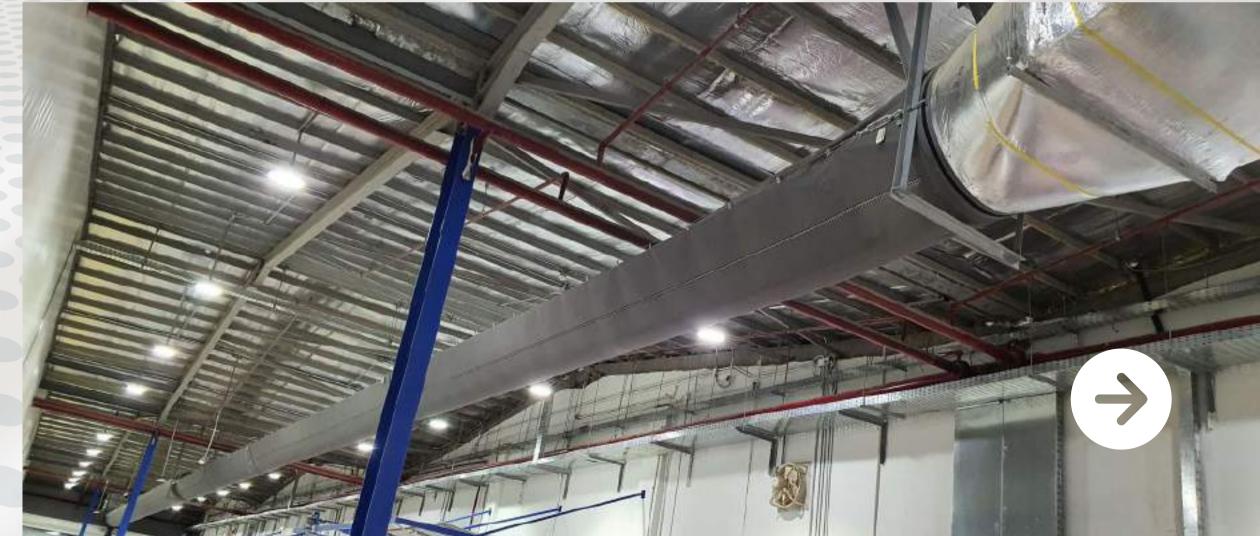

# ELECTRO MECHANICAL WORKS

CLIENT: AL-HAYAH
MEDICAL CO.
PROJECT DESCRIPTION:
TURN KEY FINISHING FOR
WARE HOUSES, INCLUDING
FLOORING, FURNISHING,
ELECTRO MECHANICAL AND
EQUIPMENT.

FINISHING
OF AMCO.
WAREHOUSE
IN RIYADH

#### AL-HAYAH WARE HOUSE

Project: the finishing of AMCO.

warehouse in Riyadh.

Client: Al-Hayah medical co.

Project description: Turn key
finishing for ware houses,
including flooring, furnishing,
electro mechanical and equipment.