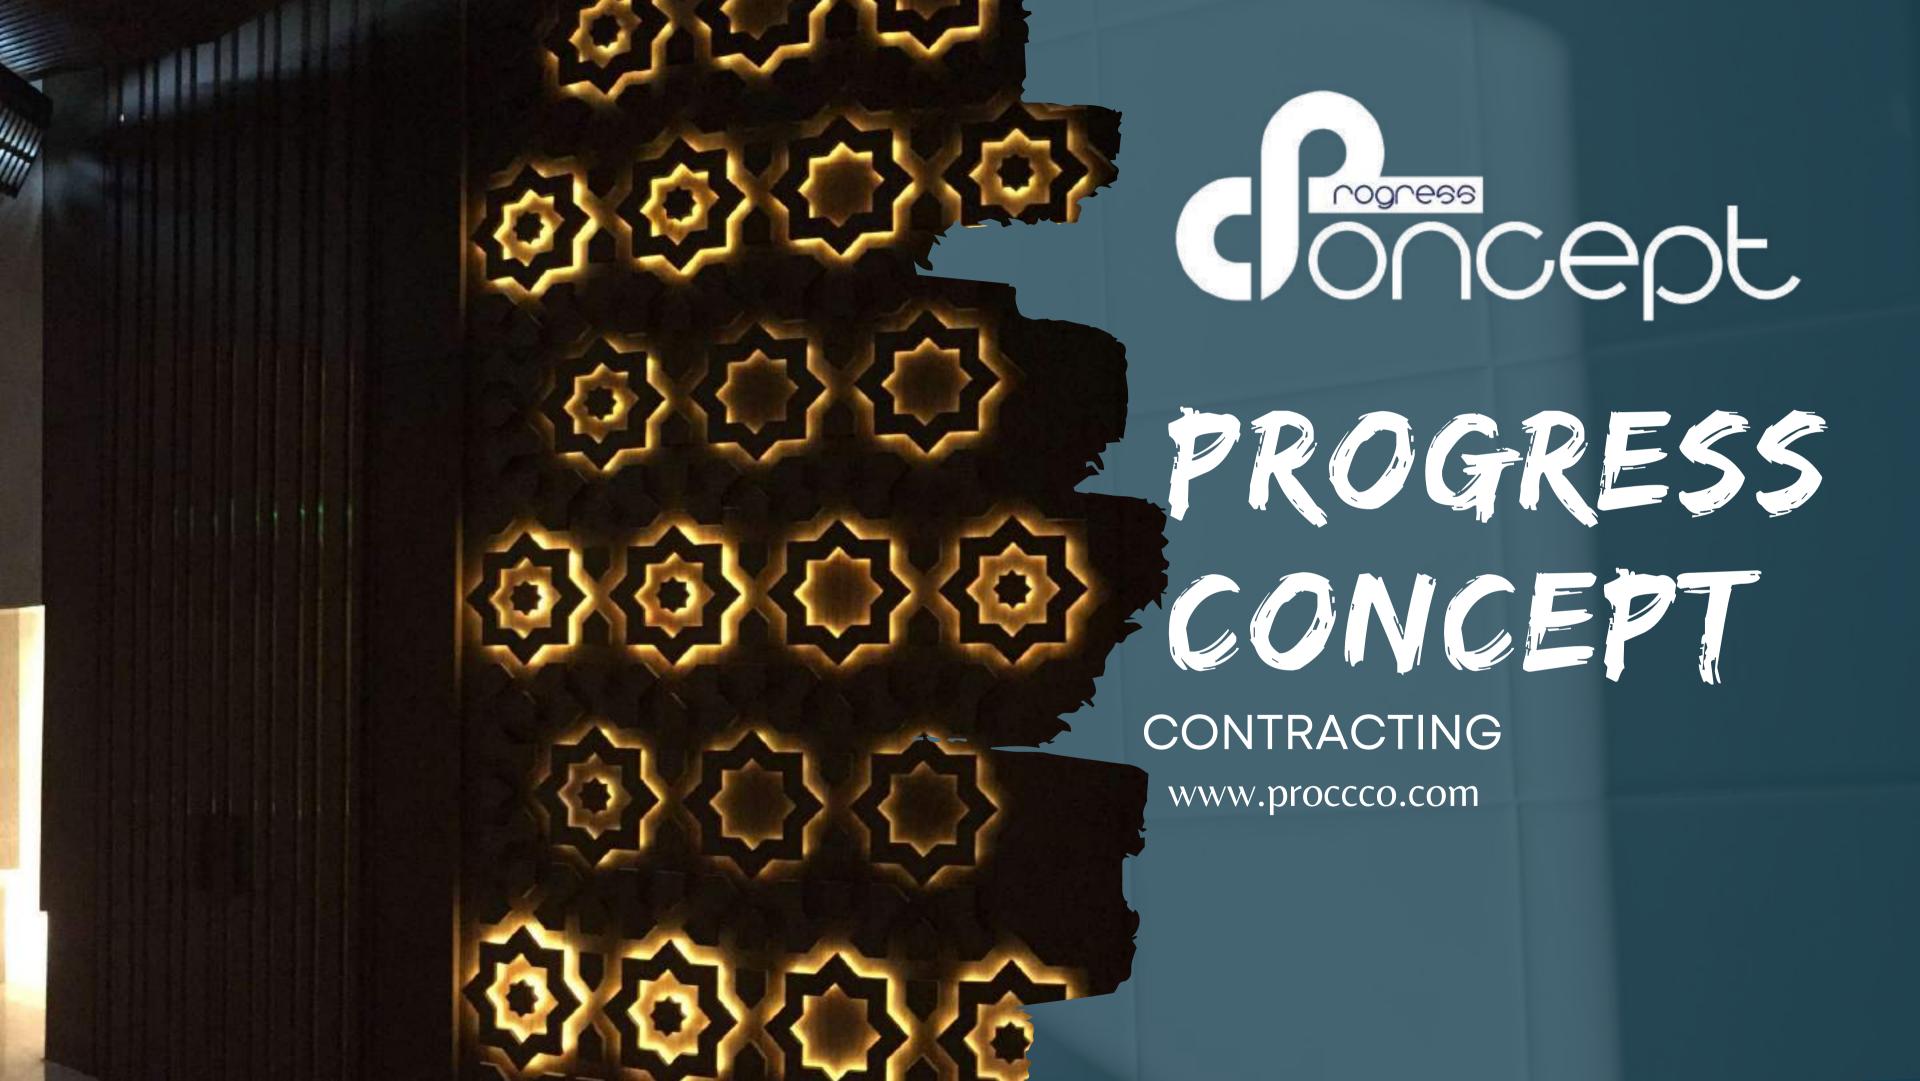

#### - THE THEATHER ENTRANCE

The theatre's entrance wall is a revival of Islamic style turning geometric pattern into art.

It is a mixture of natural materials: wood and marble, giving it an artistic unique look.

The addition of hidden light manifests and reflects the beauty of the Islamic pattern by giving it a dynamic quality and creating intense contrasts along with the shade.

The addition of hidden light manifests and reflects the beauty of the Islamic pattern by giving it a dynamic quality and creating intense contrasts along with the shade.

Project
Shawarmer
Restaurants