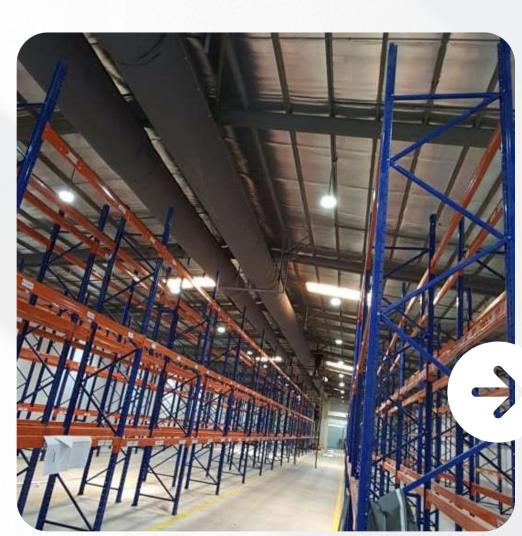

#### AL-HAYAH WARE HOUSE

Project: the finishing of AMCO.

warehouse in Riyadh.

Client: Al-Hayah medical co.

Project description: Turn key
finishing for ware houses,
including flooring, furnishing,
electro mechanical and equipment.