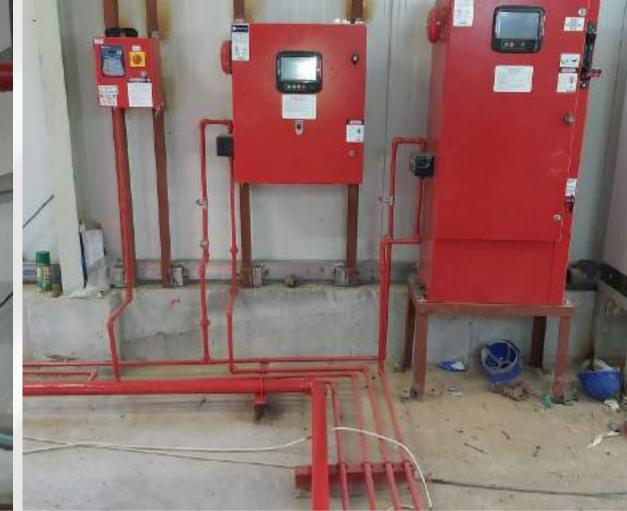

#### INSTALLATION UL PUMP

- Project: Control for Water Tank and Maintenance in Riyadh.
- -Client: AL-Wataniya for Industrials Co,
- -Project description:
- 1. Supply & Installation Control Panel.
- 2. Supply & installation all accessories for Control System.
- 3. Water Pump Maintenance.
- 4. Fire Fighting Pump Maintenance.