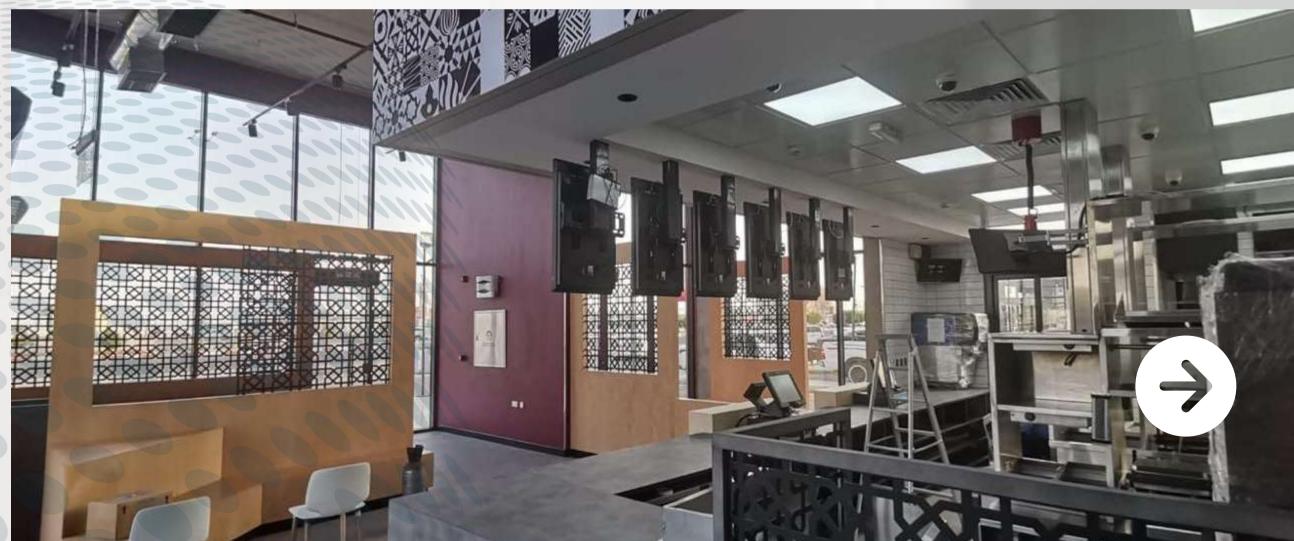

The addition of hidden light manifests and reflects the beauty of the Islamic pattern by giving it a dynamic quality and creating intense contrasts along with the shade.

Project
Shawarmer
Restaurants

## Project Shawarmer Restaurants