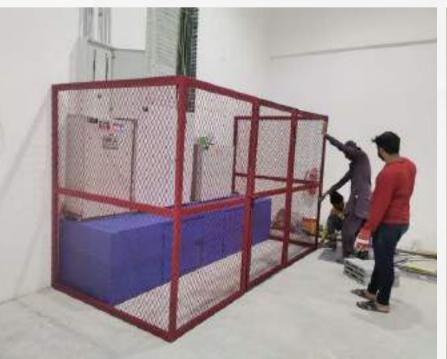

# ELECTRO MECHANICAL WORKS

CLIENT: AL-HAYAH
MEDICAL CO.
PROJECT DESCRIPTION:
TURN KEY FINISHING FOR
WARE HOUSES, INCLUDING
FLOORING, FURNISHING,
ELECTRO MECHANICAL AND
EQUIPMENT.

FINISHING
OF AMCO.
WAREHOUSE
IN RIYADH

#### AL-HAYAH WARE HOUSE

Project: the finishing of AMCO.

warehouse in Riyadh.

Client: Al-Hayah medical co.

Project description: Turn key
finishing for ware houses,
including flooring, furnishing,
electro mechanical and equipment.