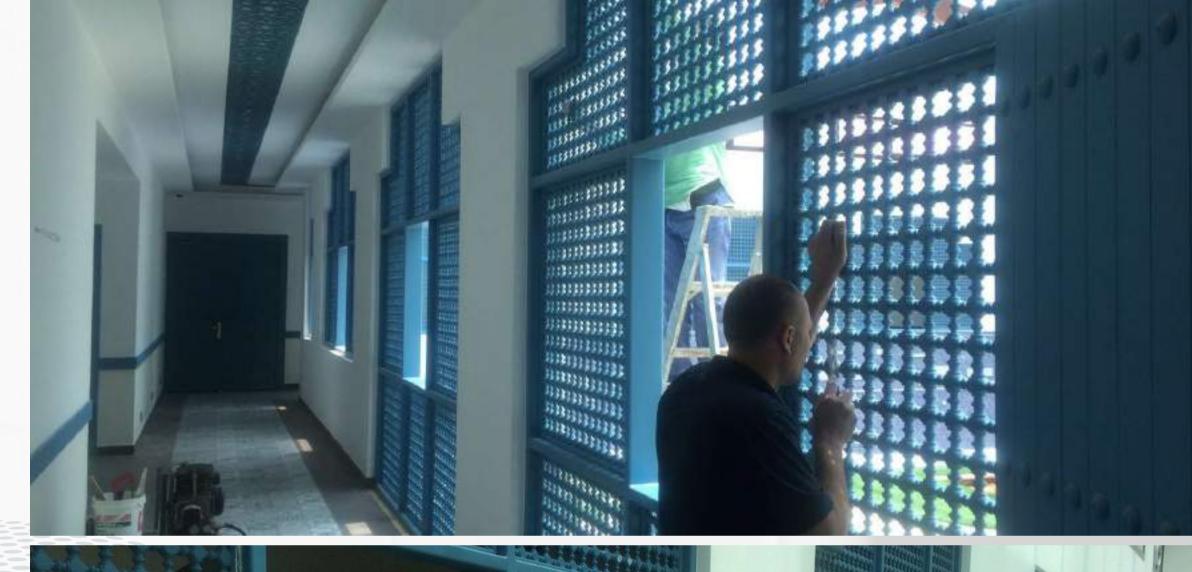

#### Al-Trabiyah Al-Islamiyah schools (TIS)

Project: Renovation of primary and admin building

Project description: This project included high level of finishing for various finishing and interior activities such as, marble flooring and wall, wooden cladding, glass and wooden partetions, customized lighting and other activities.

#### Al-Trabiyah Al-Islamiyah schools (TIS)

Bathrooms modernization

Al-Trabiyah Al-Islamiyah schools (TIS)

Stage entrance modernization