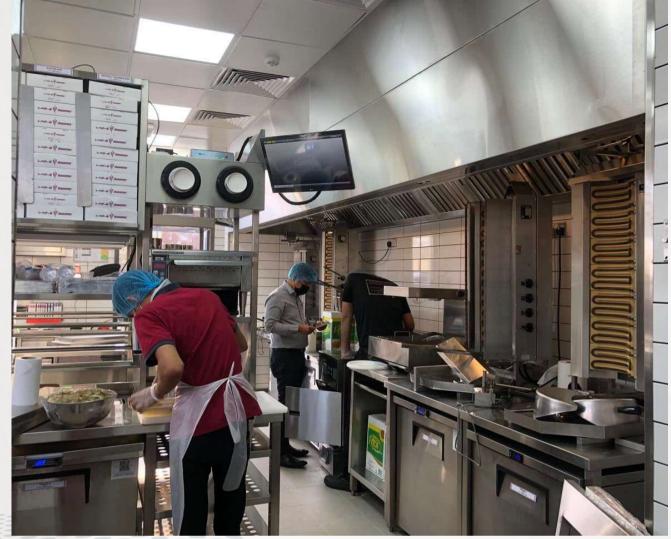

The addition of hidden light manifests and reflects the beauty of the Islamic pattern by giving it a dynamic quality and creating intense contrasts along with the shade.

Project
Shawarmer
Restaurants

## Project Shawarmer Restaurants