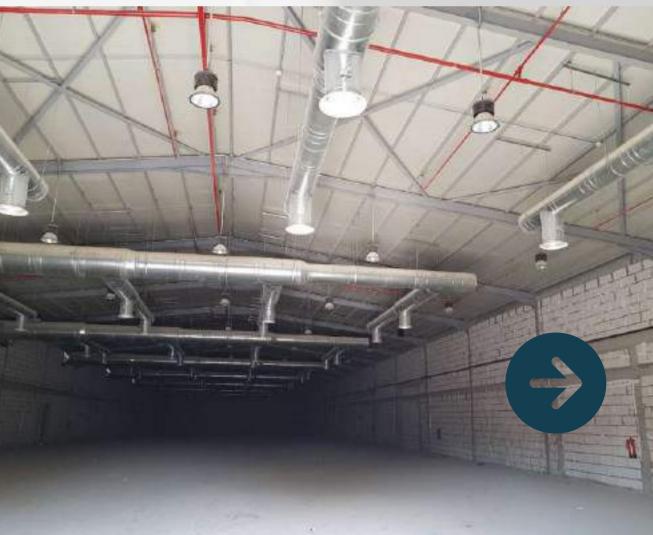

# ELECTRO MECHANICAL WORKS

CLIENT: AL-HAYAH
MEDICAL CO.
PROJECT DESCRIPTION:
TURN KEY FINISHING FOR
WARE HOUSES, INCLUDING
FLOORING, FURNISHING,
ELECTRO MECHANICAL AND
EQUIPMENT.

FINISHING
OF AMCO.
WAREHOUSE
IN RIYADH

#### AL-HAYAH WARE HOUSE

Project: the finishing of AMCO.

warehouse in Riyadh.

Client: Al-Hayah medical co.

Project description: Turn key
finishing for ware houses,
including flooring, furnishing,
electro mechanical and equipment.