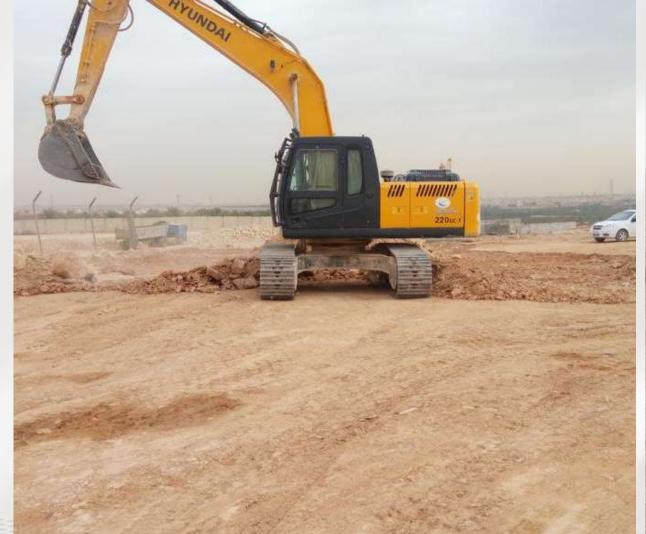

The road work project includes several phases, starting with the demolition and removal of the existing pavement and infrastructure. This is followed by the installation of new pavement, curbs, gutters, and sidewalks, as well as the installation of new traffic signals and lighting. The project also includes upgrades to the drainage and stormwater management systems to improve water quality and reduce the risk of flooding

The project has been carefully planned and executed by our team of experienced engineers, project managers, and construction workers. Our team has worked closely with local government agencies and community leaders to ensure that the project is aligned with the needs and priorities of the community.

Our company takes great pride in the quality of our work, and we are committed to delivering a finished product that exceeds the expectations of our clients and the community. We use only the highest quality materials and equipment, and we employ skilled workers who are experienced in all aspects of road construction and maintenance.

Throughout the construction process, we have taken great care to minimize disruption to local residents and businesses. We have implemented traffic control measures and detours to ensure that motorists can safely navigate around the work zone, and we have worked closely with local businesses to ensure that access to their establishments is maintained throughout the project.

#### FINSHE ROAD WORK

At the end of the project, we are confident that the community will have a reliable and safe transportation infrastructure that will benefit all residents and businesses. Our company takes pride in contributing to the development and improvement of local infrastructure, and we look forward to delivering a successful project for our clients