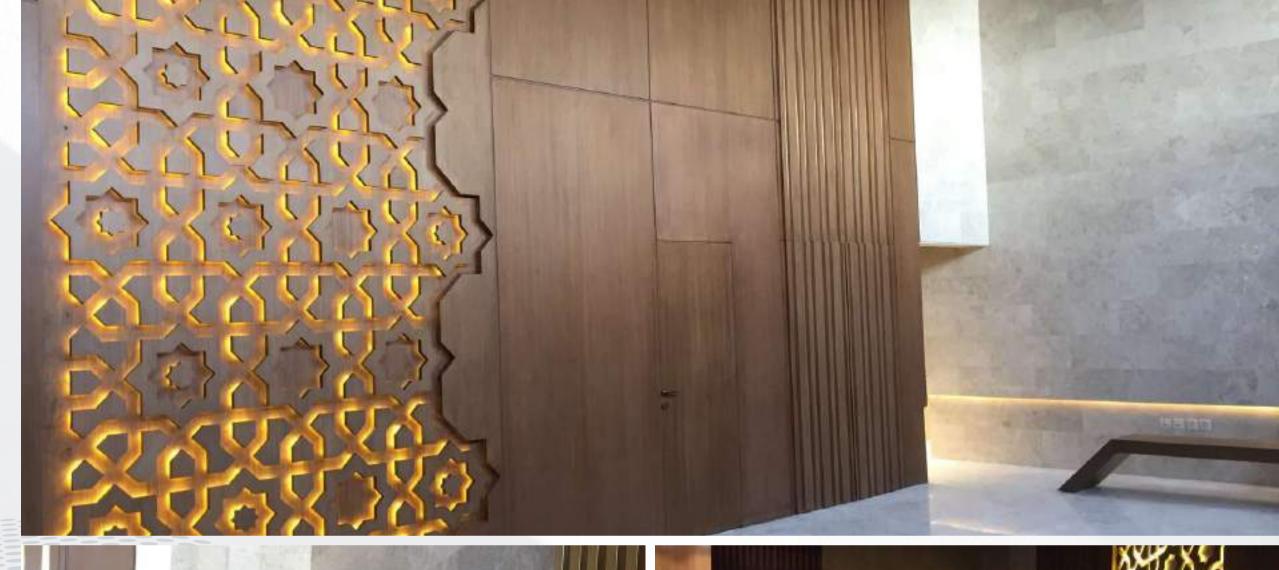

#### - THE THEATHER ENTRANCE

The theatre's entrance wall is a revival of Islamic style turning geometric pattern into art.

It is a mixture of natural materials: wood and marble, giving it an artistic unique look.

The addition of hidden light manifests and reflects the beauty of the Islamic pattern by giving it a dynamic quality and creating intense contrasts along with the shade.

The addition of hidden light manifests and reflects the beauty of the Islamic pattern by giving it a dynamic quality and creating intense contrasts along with the shade.

Project
Shawarmer
Restaurants