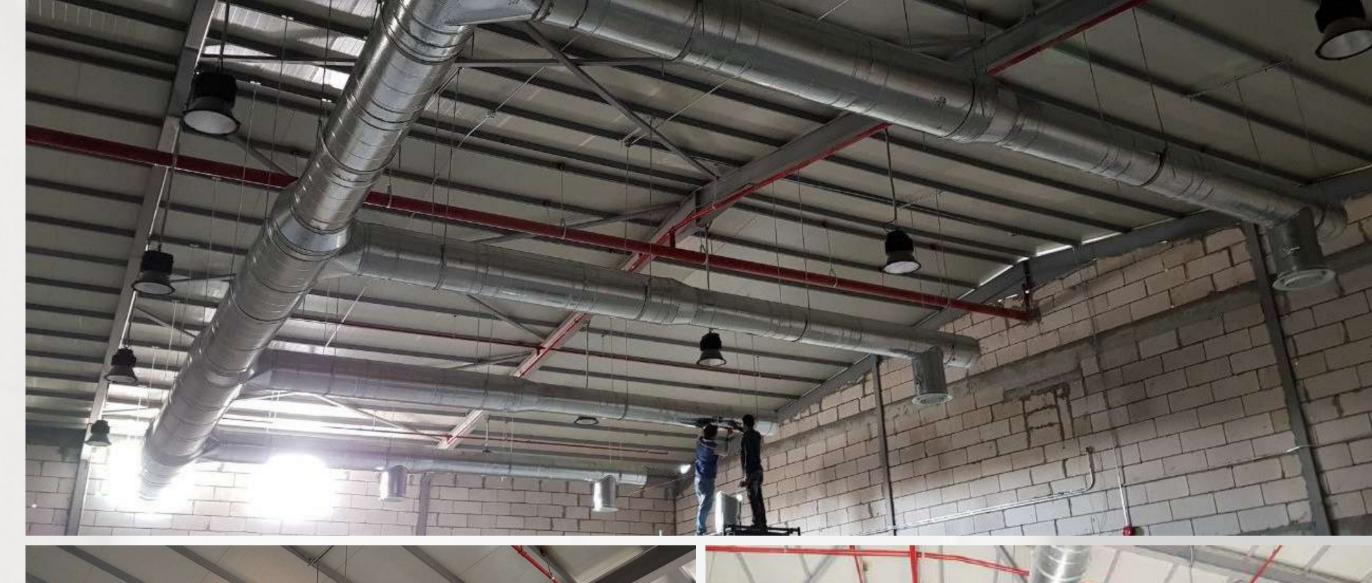

# ELECTRO MECHANICAL WORKS

CLIENT: AL-HAYAH
MEDICAL CO.
PROJECT DESCRIPTION:
TURN KEY FINISHING FOR
WARE HOUSES, INCLUDING
FLOORING, FURNISHING,
ELECTRO MECHANICAL AND
EQUIPMENT.

FINISHING
OF AMCO.
WAREHOUSE
IN RIYADH

#### AL-HAYAH WARE HOUSE

Project: the finishing of AMCO.

warehouse in Riyadh.

Client: Al-Hayah medical co.

Project description: Turn key
finishing for ware houses,
including flooring, furnishing,
electro mechanical and equipment.