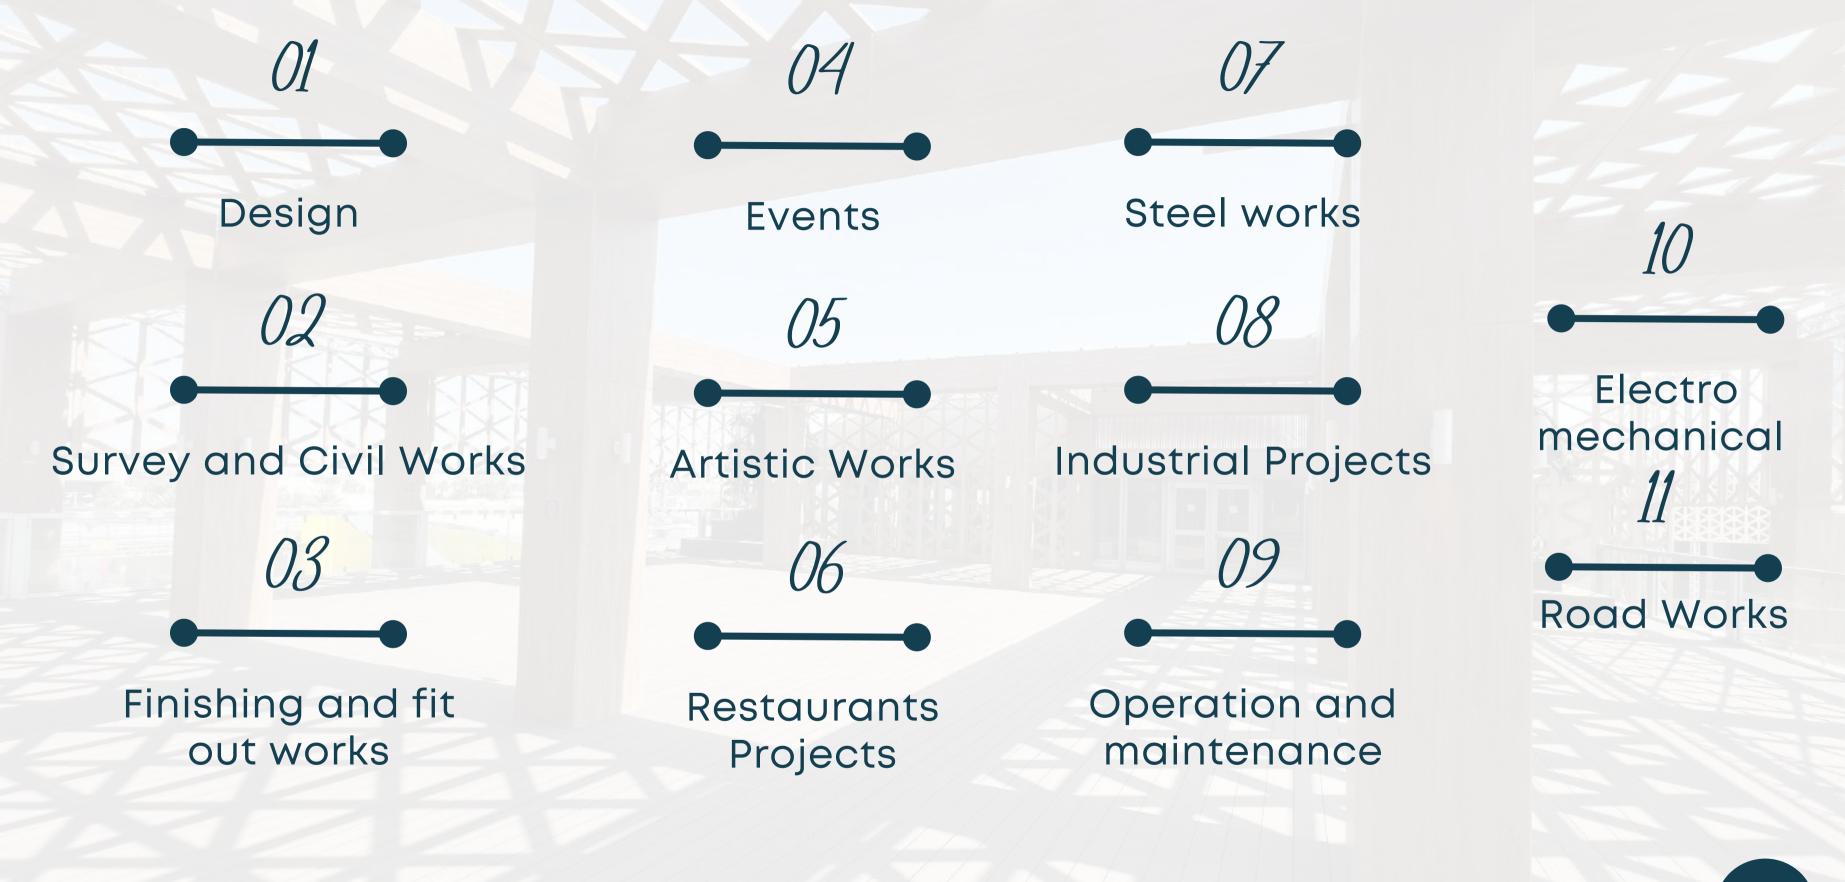

#### COMPANY DIVISIONS

#### 1-Design:

- A- Architectural Design (Plans -interior design -
- Exterior design 3d modeling Shop drawing)
- B- Structural Design, Shop drawing
- C- Electro and Mechanical drawing
- D- Time schedule
- 2-Survey and Civil Works
- 3-Finishing and fit out works
- 4-Events
- **5-Artistic Works**
- **6-Restaurants Projects**
- 7-Steel works
- 8-Industrial Projects
- 9-Operation and maintenance
- 10-Electro mechanical