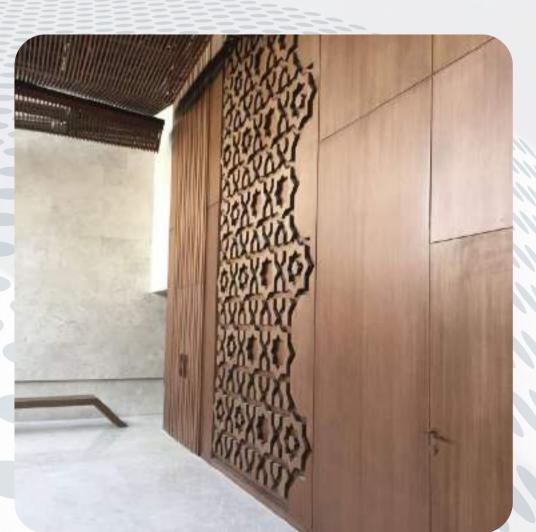

#### - THE THEATHER ENTRANCE

The theatre's entrance wall is a revival of Islamic style turning geometric pattern into art.

It is a mixture of natural materials: wood and marble, giving it an artistic unique look.

The addition of hidden light manifests and reflects the beauty of the Islamic pattern by giving it a dynamic quality and creating intense contrasts along with the shade.

The addition of hidden light manifests and reflects the beauty of the Islamic pattern by giving it a dynamic quality and creating intense contrasts along with the shade.

Project
Shawarmer
Restaurants