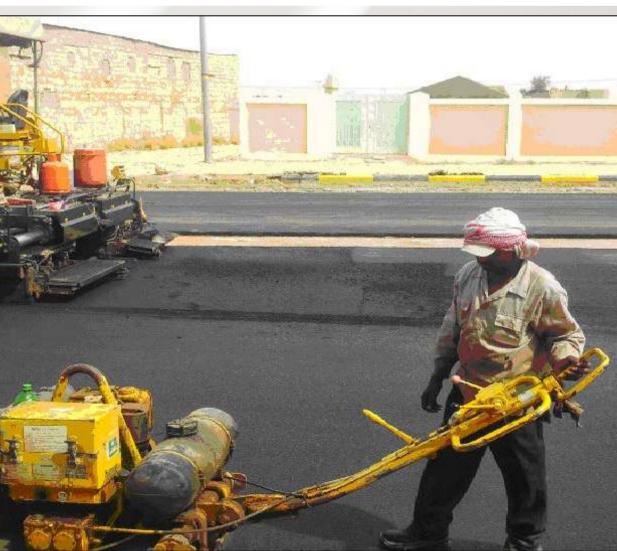

The road work project includes several phases, starting with the demolition and removal of the existing pavement and infrastructure. This is followed by the installation of new pavement, curbs, gutters, and sidewalks, as well as the installation of new traffic signals and lighting. The project also includes upgrades to the drainage and stormwater management systems to improve water quality and reduce the risk of flooding

The project has been carefully planned and executed by our team of experienced engineers, project managers, and construction workers. Our team has worked closely with local government agencies and community leaders to ensure that the project is aligned with the needs and priorities of the community.

Our company takes great pride in the quality of our work, and we are committed to delivering a finished product that exceeds the expectations of our clients and the community. We use only the highest quality materials and equipment, and we employ skilled workers who are experienced in all aspects of road construction and maintenance.

Throughout the construction process, we have taken great care to minimize disruption to local residents and businesses. We have implemented traffic control measures and detours to ensure that motorists can safely navigate around the work zone, and we have worked closely with local businesses to ensure that access to their establishments is maintained throughout the project.

#### FINSHE ROAD WORK

At the end of the project, we are confident that the community will have a reliable and safe transportation infrastructure that will benefit all residents and businesses. Our company takes pride in contributing to the development and improvement of local infrastructure, and we look forward to delivering a successful project for our clients