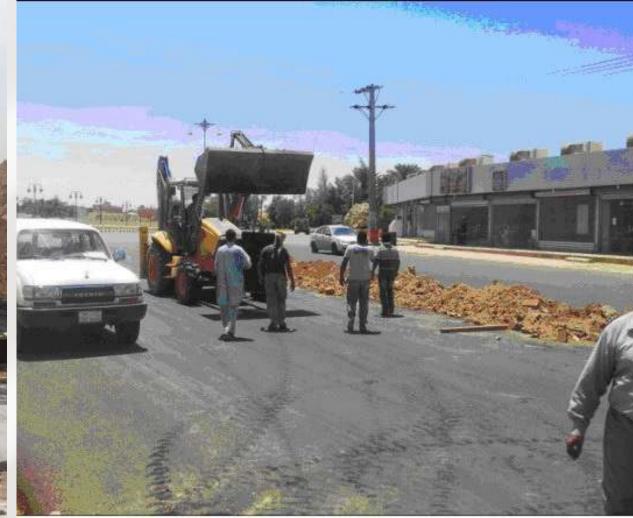

The road work project includes several phases, starting with the demolition and removal of the existing pavement and infrastructure. This is followed by the installation of new pavement, curbs, gutters, and sidewalks, as well as the installation of new traffic signals and lighting. The project also includes upgrades to the drainage and stormwater management systems to improve water quality and reduce the risk of flooding

The project has been carefully planned and executed by our team of experienced engineers, project managers, and construction workers. Our team has worked closely with local government agencies and community leaders to ensure that the project is aligned with the needs and priorities of the community.

Our company takes great pride in the quality of our work, and we are committed to delivering a finished product that exceeds the expectations of our clients and the community. We use only the highest quality materials and equipment, and we employ skilled workers who are experienced in all aspects of road construction and maintenance.

Throughout the construction process, we have taken great care to minimize disruption to local residents and businesses. We have implemented traffic control measures and detours to ensure that motorists can safely navigate around the work zone, and we have worked closely with local businesses to ensure that access to their establishments is maintained throughout the project.

#### FINSHE ROAD WORK

At the end of the project, we are confident that the community will have a reliable and safe transportation infrastructure that will benefit all residents and businesses. Our company takes pride in contributing to the development and improvement of local infrastructure, and we look forward to delivering a successful project for our clients