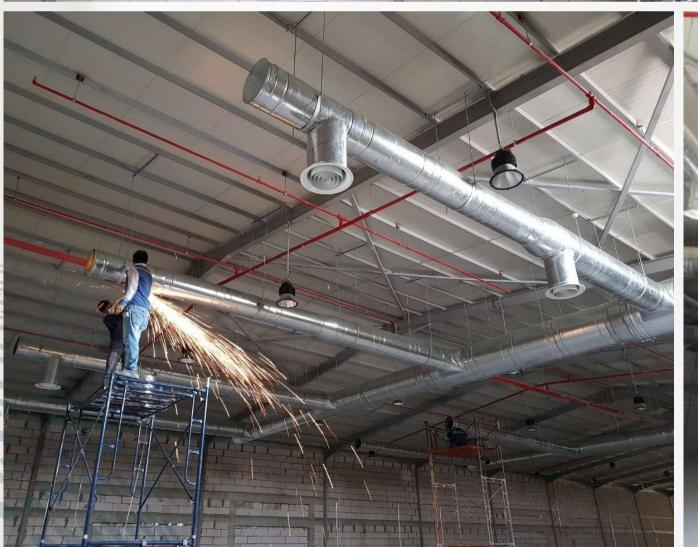

# ELECTRO MECHANICAL WORKS

CLIENT: AL-HAYAH
MEDICAL CO.
PROJECT DESCRIPTION:
TURN KEY FINISHING FOR
WARE HOUSES, INCLUDING
FLOORING, FURNISHING,
ELECTRO MECHANICAL AND
EQUIPMENT.

FINISHING
OF AMCO.
WAREHOUSE
IN RIYADH

#### AL-HAYAH WARE HOUSE

Project: the finishing of AMCO.

warehouse in Riyadh.

Client: Al-Hayah medical co.

Project description: Turn key
finishing for ware houses,
including flooring, furnishing,
electro mechanical and equipment.