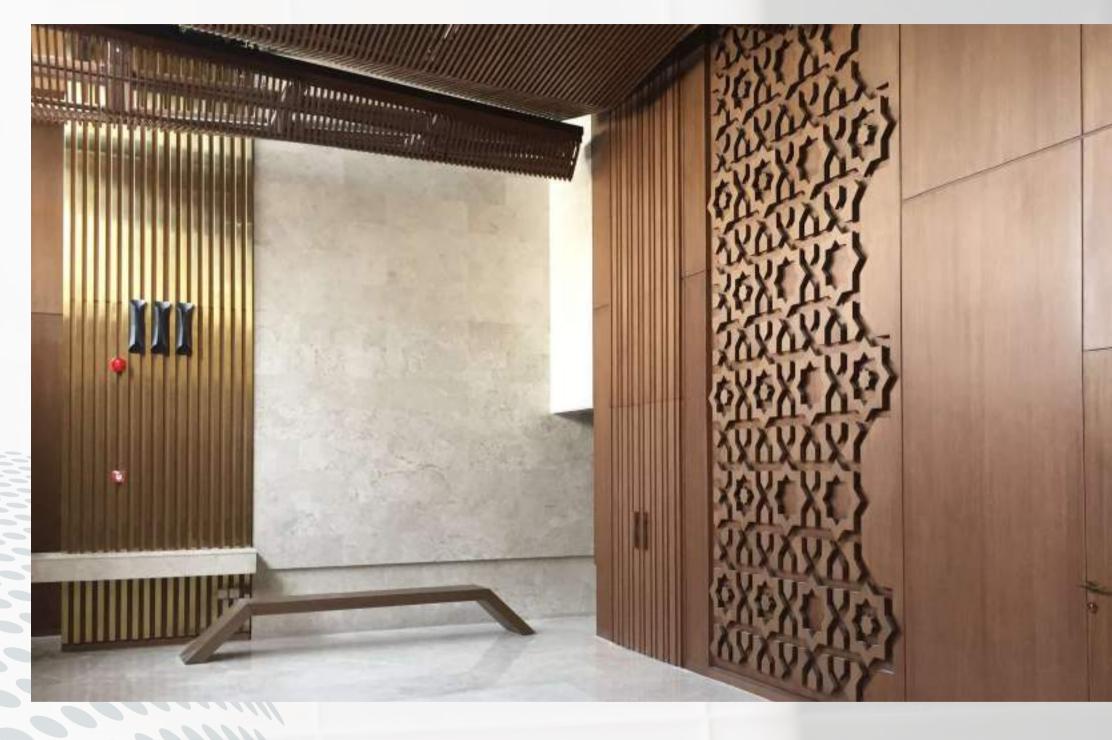

#### - THE THEATHER ENTRANCE

The theatre's entrance wall is a revival of Islamic style turning geometric pattern into art.

It is a mixture of natural materials: wood and marble, giving it an artistic unique look.

The addition of hidden light manifests and reflects the beauty of the Islamic pattern by giving it a dynamic quality and creating intense contrasts along with the shade.