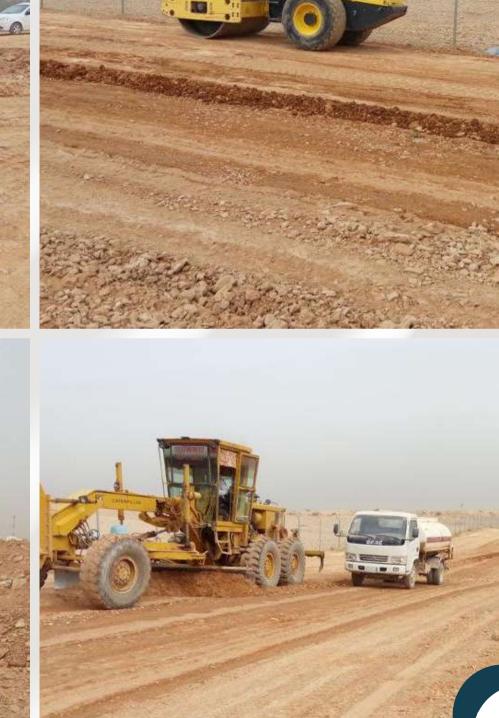

The road work project includes several phases, starting with the demolition and removal of the existing pavement and infrastructure. This is followed by the installation of new pavement, curbs, gutters, and sidewalks, as well as the installation of new traffic signals and lighting. The project also includes upgrades to the drainage and stormwater management systems to improve water quality and reduce the risk of flooding

The project has been carefully planned and executed by our team of experienced engineers, project managers, and construction workers. Our team has worked closely with local government agencies and community leaders to ensure that the project is aligned with the needs and priorities of the community.

Our company takes great pride in the quality of our work, and we are committed to delivering a finished product that exceeds the expectations of our clients and the community. We use only the highest quality materials and equipment, and we employ skilled workers who are experienced in all aspects of road construction and maintenance.

Throughout the construction process, we have taken great care to minimize disruption to local residents and businesses. We have implemented traffic control measures and detours to ensure that motorists can safely navigate around the work zone, and we have worked closely with local businesses to ensure that access to their establishments is maintained throughout the project.

#### FINSHE ROAD WORK

At the end of the project, we are confident that the community will have a reliable and safe transportation infrastructure that will benefit all residents and businesses. Our company takes pride in contributing to the development and improvement of local infrastructure, and we look forward to delivering a successful project for our clients