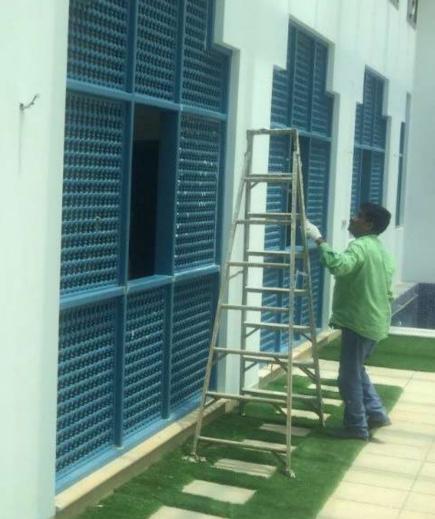

#### Al-Trabiyah Al-Islamiyah schools (TIS)

Project: Renovation of primary and admin building

Project description: This project included high level of finishing for various finishing and interior activities such as, marble flooring and wall, wooden cladding, glass and wooden partetions, customized lighting and other activities.

#### Al-Trabiyah Al-Islamiyah schools (TIS)

Bathrooms modernization

Al-Trabiyah Al-Islamiyah schools (TIS)

Stage entrance modernization