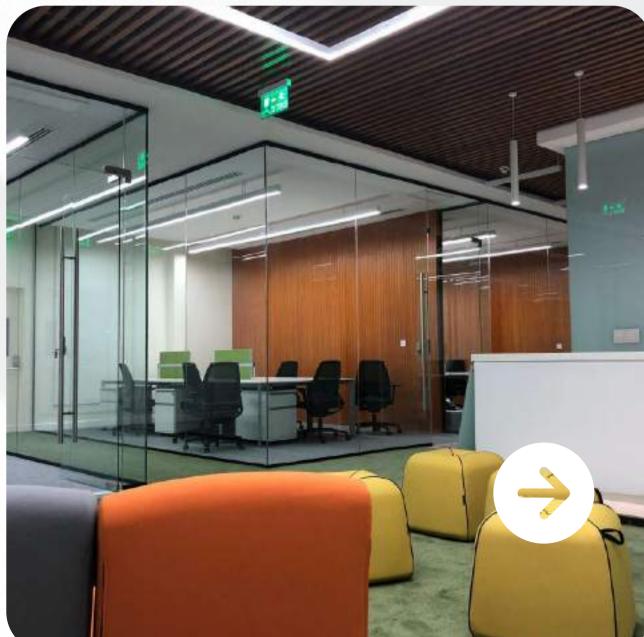

# FINISHING AND FITT WORKS

#### Al-Trabiyah Al-Islamiyah schools (TIS)

Project: Renovation of primary and admin building

Project description: This project included high level of finishing for various finishing and interior activities such as, marble flooring and wall, wooden cladding, glass and wooden partetions, customized lighting and other activities.