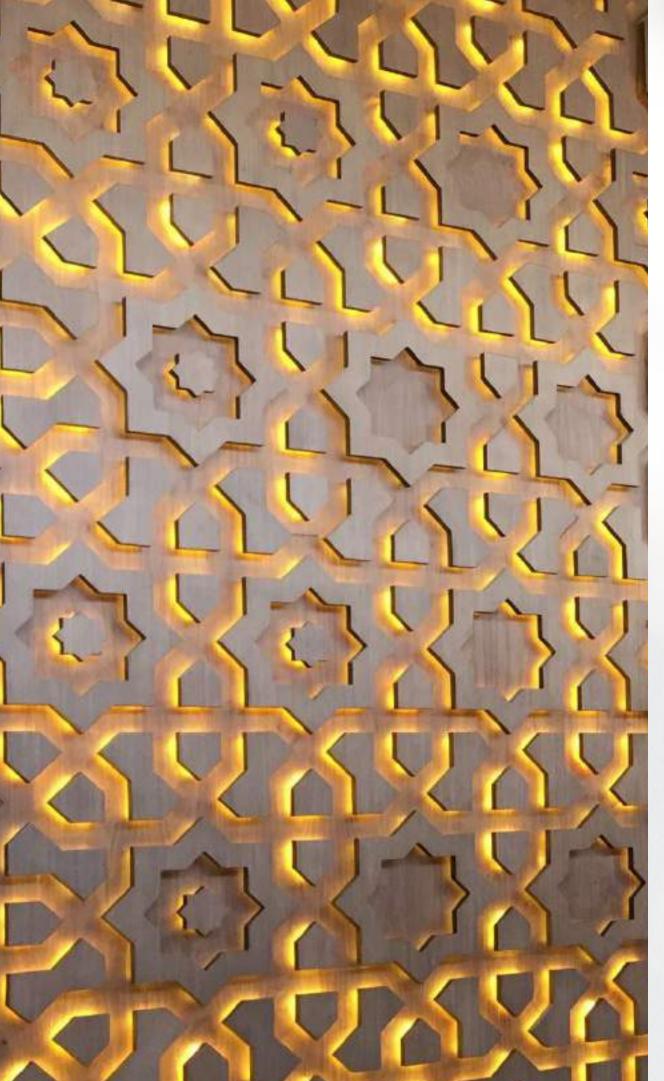

#### - THE THEATHER ENTRANCE

The theatre's entrance wall is a revival of Islamic style turning geometric pattern into art.

It is a mixture of natural materials: wood and marble, giving it an artistic unique look.

The addition of hidden light manifests and reflects the beauty of the Islamic pattern by giving it a dynamic quality and creating intense contrasts along with the shade.