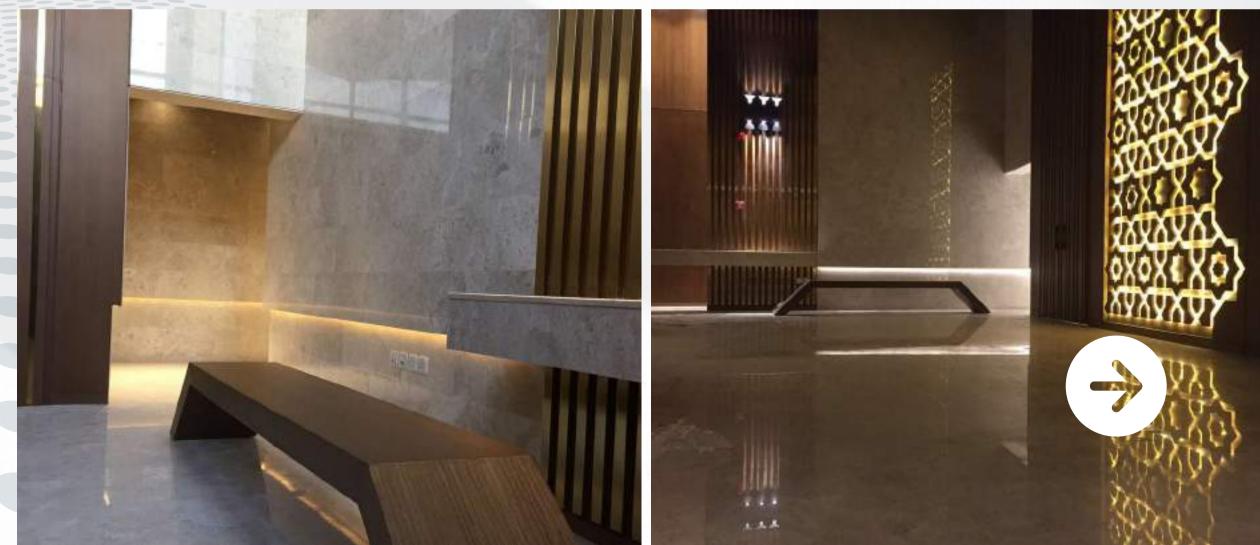

#### - THE THEATHER ENTRANCE

The theatre's entrance wall is a revival of Islamic style turning geometric pattern into art.

It is a mixture of natural materials: wood and marble, giving it an artistic unique look.

The addition of hidden light manifests and reflects the beauty of the Islamic pattern by giving it a dynamic quality and creating intense contrasts along with the shade.

The addition of hidden light manifests and reflects the beauty of the Islamic pattern by giving it a dynamic quality and creating intense contrasts along with the shade.

Project
Shawarmer
Restaurants